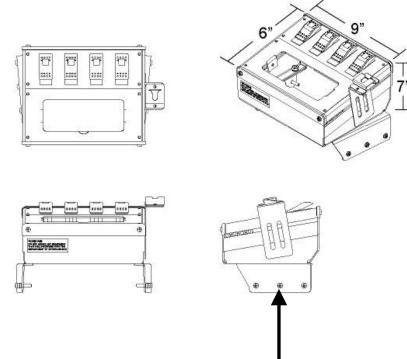

## **TOOLS REQUIRED:**

Phillips Screw Driver Power Drill

HARDWARE:

**<u>QTY</u>: <u>DESCRIPTION:</u>** 

6 #10 x <sup>3</sup>/<sub>4</sub>" Sheet metal screws

<u>PART #:</u> GSM33195

1/8" Drill Bit

## 1. Mount Explorer C-VS Console:

- Place C-VS Console over top O.E.M console tight to dashboard.
- Mark (6) mounting holes.
- Drill 1/8" pilot hole through plastic trim.
- Mount VS-Console with #10 X <sup>3</sup>/<sub>4</sub>" Sheet metal screws.